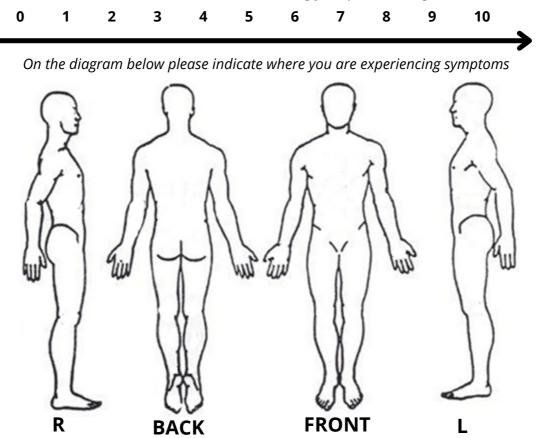

lems         |  |  |
| Hay fever                                                       | Finger numbness                                      | Abdominal pain        | Calf cramping         |  |  |
| Loss of taste/smell                                             | Blood pressure                                       | Kidney disorder       | Ankle swelling        |  |  |
| Chronic cough                                                   | Chest pain                                           | Urinary problem       | Ankle/foot weakness   |  |  |
| Asthma                                                          | Shortness of breath                                  | Skin Problems         | Foot/toe numbness     |  |  |

Please circle the number below indicating your pain level right now.